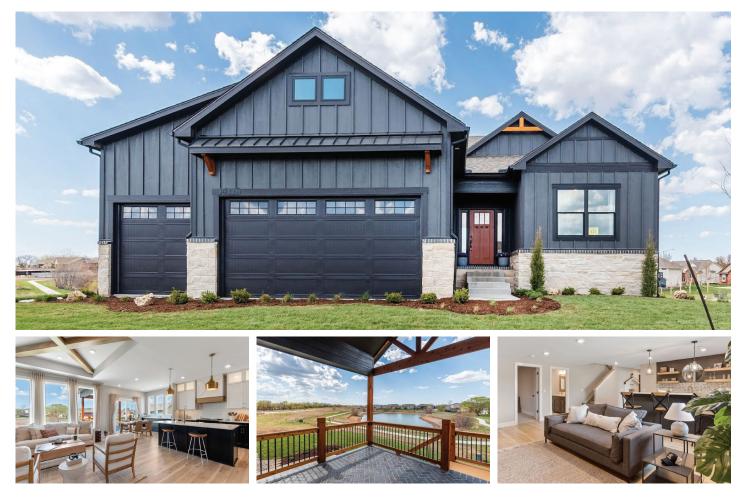

## Newfield Model

An Award Winning Design

Welcome to our two-time, award-winning model! This modern farmhouse Newfield floor plan is built to inspire and is loaded with designer details, features, and finishes. The featured style additions include open railing, stained and painted cabinets, and custom trim details. This home includes quartz & granite counter tops throughout, wood laminate flooring and 9' ceilings in main living areas, and a large suite features a large double vanity and a full-tile walk-in shower.

## 2,615 Sq. Ft. 4 Bed 3 Bath

- Open-concept main floor plan w/ 3 car garage
- Finished view-out basement w/ full wet bar
- Built-In storm shelter
- Modern farmhouse-styled electric fireplace
- Dedicated storage & utility room
- Multiple healthy & smart home features