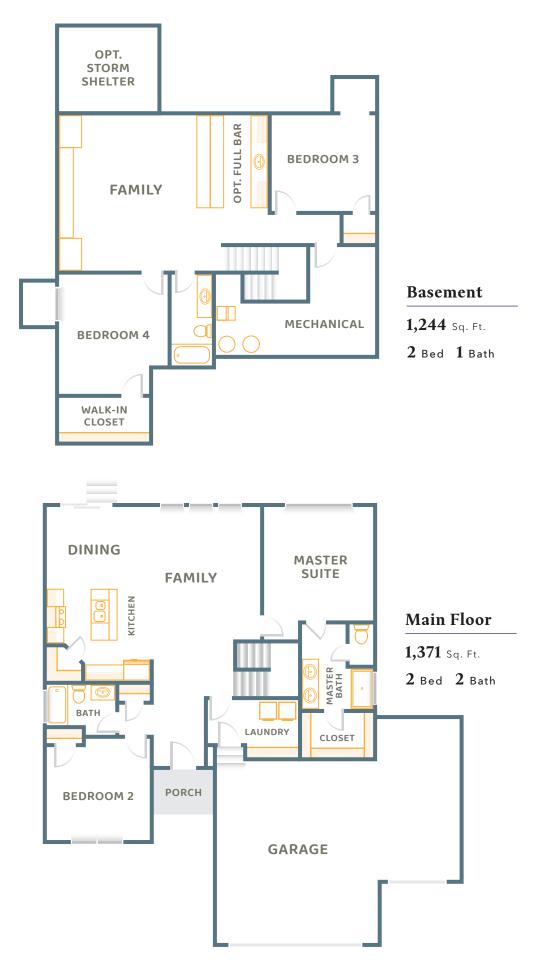

## 2,615 Sq. Ft. 4 Bed 3 Bath

- Open-concept main floor plan w/ 3 car garage
- Finished view-out basement w/ full wet bar
- Built-In storm shelter
- Modern farmhouse-styled electric fireplace
- Dedicated storage & utility room
- Multiple healthy & smart home features